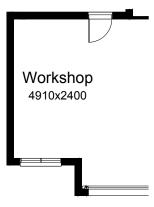

#### **OPTION G2**

Provide extension to Garage to create Workshop area including additional window to suit. Increases length by 2400mm. Increases area by 12.93m<sup>2</sup>.