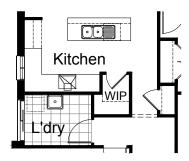

#### **OPTION K3**

Provide Kitchen and WIP Option by increasing Laundry width by 160mm, delete Linen cupboard, 2no. 520mm flush panel hinged doors and 3no. shelves, reduce L'dry passage by 200mm and provide site build plaster lined WIP with 3no. 300mm deep shelves, 3no. 450mm deep shelves and 1no. 720mm flush panel hinged door. Decrease Kitchen opening/Bulkhead width by 190mm to 900mm in lieu of standard 1090mm. Provide 2no. 400mm base cupboards, 2no. 800mm base cupboard, 1no. laminated DW provision, 1no. 300mm base cupboard, 1no. laminated open shelf above refrigerator space, 1no. 450mm drawers, 1no. 1050mm blind carcass with 1no. 600mm door, 1no. 600mm under bench oven with 1no. 600mm wide canopy range hood, 2no. 600mm overhead cupboard, 1no. 300mm overhead cupboard and 1no. 1200mm x 850mm aluminium sliding window with additional tiled splash back and bench top to suit. Convert Broom cupboard into Linen cupboard, increase width by 200mm in line with WIP wall, add 2no. shelves and provide 720mm hinged door i.l.o. 620mm