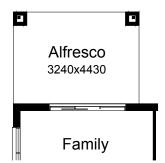

#### **OPTION EP1**

Provide Alfresco under dwelling roof line with structural concrete floor and 2no. brick piers to rear of Family.
Increases area by 14.35m².
Increases length by 3240mm