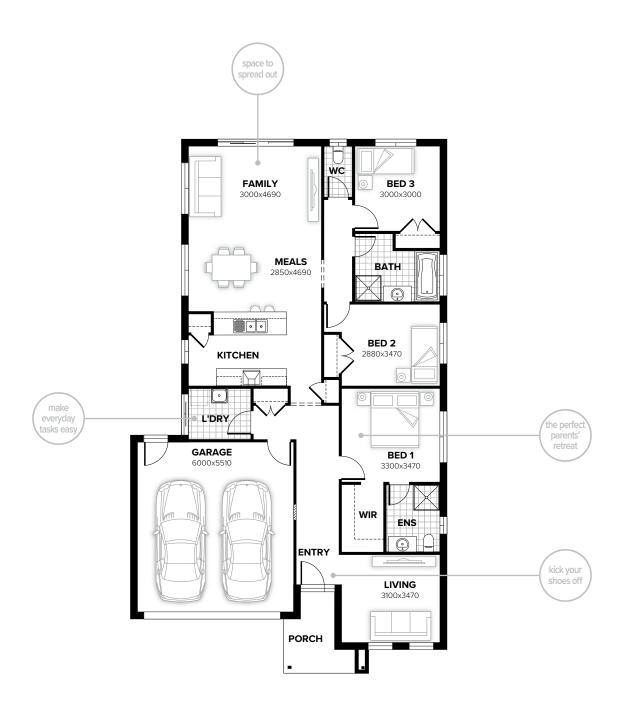

| home width  | 11.15m |
|-------------|--------|
| home length | 18.83m |

| porch  | 5.61sqm   | 0.60sq  |
|--------|-----------|---------|
| garage | 36.48sqm  | 3.93sq  |
| total  | 178.46sqm | 19.21sq |

Listed details based on Lachlan façade floorplan (illustrated)