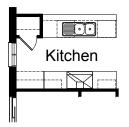

#### **OPTION K1**

Provide Kitchen upgrade with 3no. 800mm base cupboards, 1no. 900mm upright oven with 900mm canopy range hood above, 2no. 600mm overhead cupboards, 1no. laminated open shelf above refrigerator space, plaster lined Pantry with 1no. 620mm flush panel hinged door and 450mm shelves, 1no. 450mm drawers, 1no. laminated DW provision, 1no. laminated MW provision with pot drawer below and additional bench top and tiled splash back to suit.

#### **OPTION K2**

Provide Kitchen upgrade by deleting Broom cupboard and relocating Pantry. Provide 2no. 800mm base cupboards, 1no. laminated MW provision with pot drawer below, 1no. 300mm base cupboard, 1no. 900mm upright cooker with 900mm canopy range hood above, 3no. 600mm overhead cupboards, 1no. 300mm laminated overhead open shelves, 1no. laminated open shelf above refrigerator space, 1no. 350mm base cupboard, 1no. laminated DW provision, 1no. 900mm base cupboard and 1no. 450mm drawers with additional bench top and tiled splash back to suit.