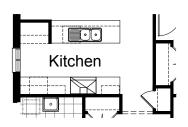

#### **OPTION K3**

Provide Kitchen and WIP Option by increasing Laundry width by 160mm, delete Linen cupboard, 2no. 520mm flush panel hinged doors and 3no. shelves, reduce L'dry passage by 200mm and provide site build plaster lined WIP with 3no. 300mm deep shelves, 3no. 450mm deep shelves and 1no. 720mm flush panel hinged door. Decrease Kitchen opening/Bulkhead width by 190mm to 900mm in lieu of standard 1090mm. Provide 2no. 400mm base cupboards, 2no. 800mm base cupboard, 1no. laminated DW provision, 1no. 300mm base cupboard, 1no. laminated open shelf above refrigerator space, 1no. 450mm drawers, 1no. 1050mm blind carcass with 1no. 600mm door, 1no. 600mm under bench oven with 1no. 600mm wide canopy range hood, 2no. 600mm overhead cupboard, 1no. 300mm overhead cupboard and 1no. 1200mm x 850mm aluminium sliding window with additional tiled splash back and bench top to suit. Convert Broom cupboard into Linen cupboard, increase width by 200mm in line with WIP wall, add 2no. shelves and provide 720mm hinged door i.l.o. 620mm