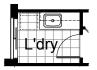

#### **OPTION LD1**

Provide Laundry upgrade with laminated insert trough, 1no. 900mm base cupboard, 1no. 450mm base cupboard, 1no. 900mm overhead cupboard, 1no. 450mm overhead cupboard and additional tiled splash back and bench top to suit.