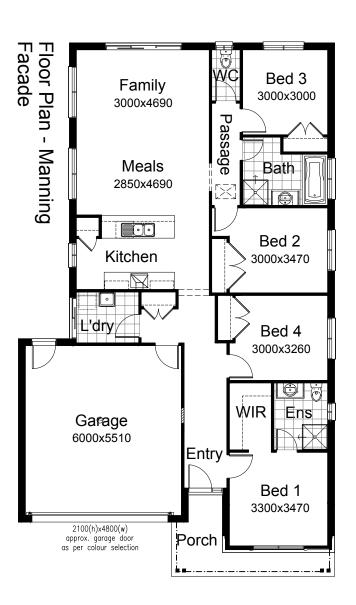

m x 1810mm aluminium sliding window and provide 1no. 1200mm x 1450mm aluminium sliding window to Bedroom 4 to suit and increase bulkhead width to 210mm in lieu of









## CRAWFORD 178





Provide Bedroom 4 Option in lieu of Living room and relocate Bedroom 1 to suit.
Decrease Ensuite length by 20mm, increase Bedroom 2 length by 120mm, increase Bedroom 2 robe width by 410mm and provide 2no. 820mm flush panel hinged doors in lieu of standard 2no. 620mm doors. Provide additional site built plaster lined robe with hanging rail and 2no. 720mm doors and 1no. 820mm flush panel hinged door to Bedroom 4 and delete 1no. 1800mm x 1810mm aluminium sliding window and provide 1no. 1200mm x 1450mm aluminium sliding window to Bedroom 4 to suit and increase bulkhead width to 210mm in lieu of 90mm.











## CRAWFORD 178









#### **OPTION IP3**

Provide Bedroom 4 Option in lieu of Living room and relocate Bedroom 1 to suit.
Decrease Ensuite length by 20mm, increase Bedroom 2 length by 120mm, increase Bedroom 2 robe width by 410mm and provide 2no. 820mm flush panel hinged doors in lieu of standard 2no. 620mm doors. Provide additional site built plaster lined robe with hanging rail and 2no. 720mm doors and 1no. 820mm flush panel hinged door to Bedroom 4 and delete 1no. 1800mm x 1810mm aluminium sliding window and provide 1no. 1200mm x 1450mm aluminium sliding window to Bedroom 4 to suit and increase bulkhead width to 210mm in lieu of 90mm









## CRAWFORD 178









#### **OPTION IP3**

Provide Bedroom 4 Option in lieu of Living room and relocate Bedroom 1 to suit.

Decreas