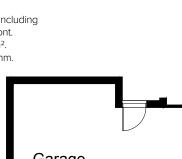

#### **OPTION G3**

Provide triple car Garage including additional roller door to front. Increases area by 23.69m<sup>2</sup>. Increases width by 3600mm.