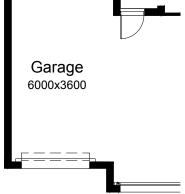

#### **OPTION G3**

Provide triple car Garage including additional roller door to front. Increases area by 23.69m<sup>2</sup>. Increases width by 3600mm.