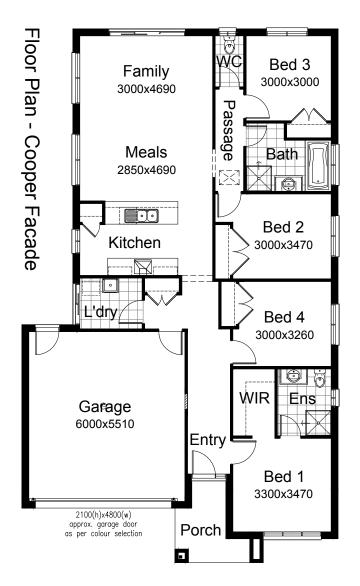

# **CRAWFORD**

## CRAWFORD 178

#### FLOORPLAN OPTIONS

Want to put a personal touch on your home? Speak to your New Home Consultant about the exciting range of ready-to-go design options for this floorplan. Popular design options include:

| Kitchen options          | Alfresco option                                  |  |
|--------------------------|--------------------------------------------------|--|
| Relocate living room     | <ul> <li>Storage and workshop options</li> </ul> |  |
| Triple car garage option | Modified porch to front                          |  |

| home width  | 11.15m |
|-------------|--------|
| home length | 18.83m |

| porch  | 5.61sqm   | 0.60sq  |
|--------|-----------|---------|
| garage | 36.48sqm  | 3.93sq  |
| total  | 178.46sqm | 19.21sq |

Listed details based on Lachlan façade floorplan (illustrated)