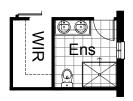

#### **OPTION ENS1**

Provide Ensuite Option with additional 1no. 1200mm x 900mm polymarble shower base in lieu of standard,1no. 1282mm wide vanity unit with 2no. basins in lieu of standard and increase Ensuite width by 300mm and decrease WIR width by 100mm and decrease Entry width by 200mm.