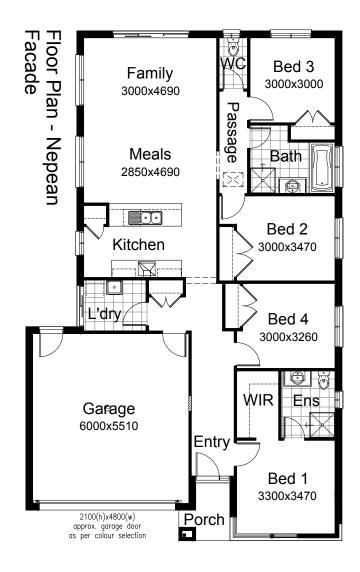

# **CRAWFORD**

## CRAWFORD 178

#### FLOORPLAN OPTIONS

Want to put a personal touch on your home? Speak to your New Home Consultant about the exciting range of ready-to-go design options for this floorplan. Popular design options include:

| Kitchen options          | Alfresco option                                  |  |
|--------------------------|--------------------------------------------------|--|
| Relocate living room     | <ul> <li>Storage and workshop options</li> </ul> |  |
| Triple car garage option | Modified porch to front                          |  |

| home width  | 11.15m |
|-------------|--------|
| home length | 18.83m |

| porch  | 5.61sqm   | 0.60sq  |
|--------|-----------|---------|
| garage | 36.48sqm  | 3.93sq  |
| total  | 178.46sqm | 19.21sq |

Listed details based on Lachlan façade floorplan (illustrated)