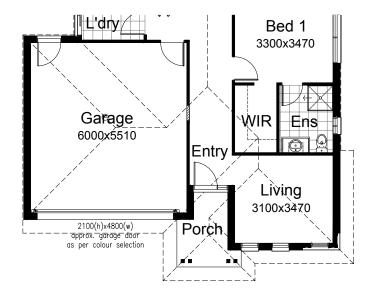

aster SL-350 gas fireplace, 400mm off floor level in a 1400mm x 420mm boxed out plaster wall with a 4 sided black fascia to Family room side wall, delete 1no. 514mm x 1810mm aluminium sliding window to Family and relocate Meals window by 360mm to suit.



#### **OPTION ENS1**

Provide Ensuite Option with additional 1no. 1200mm x 900mm polymarble shower base in lieu of standard,1no. 1282mm wide vanity unit with 2no. basins in lieu of standard and increase Ensuite width by 300mm and decrease WIR width by 100mm and decrease Entry width by 200mm.



#### **OPTION EP2**

Provide Modified Porch to Barrington Facade by increasing Porch depth by 600mm and providing additional 2no. painted timber posts to suit. Note: Increases Porch area to 4.46m<sup>2</sup> in lieu of standard 3.10m<sup>2</sup>.





## CRAWFORD 178









#### **OPTION IP3**

Provide Bedroom 4 Option in lieu of Living room and relocate Bedroom 1 to suit. Decrease Ensuite length by 20mm, increase Bedroom 2 length by 120mm, increase Bedroom 2 robe width by 410mm and provide 2no. 820mm flush panel hinged doors in lieu of standard 2no. 620mm doors. Provide additional site built plaster lined robe with hanging rail and 2no. 720mm doors and 1no. 820mm flush panel hinged door to Bedroom 4 and delete 1no. 1800mm x 1810mm aluminium sliding window and provide 1no. 1200mm x 1450mm aluminium sliding window to Bedroom 4 to suit and increase bulkhead width to 210mm in lieu of









## CRAWFORD 178





Provide Bedroom 4 Option in lieu of Living room and relocate Bedroom 1 to suit.
Decrease Ensuite length by 20mm, increase