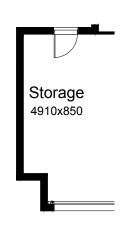

#### **OPTION G1**

Provide extension to Garage to create additional Storage area. Increases area by 4.58m<sup>2</sup>. Increases width by 850mm.

Call 13 BURBANK Visit burbank.com.au