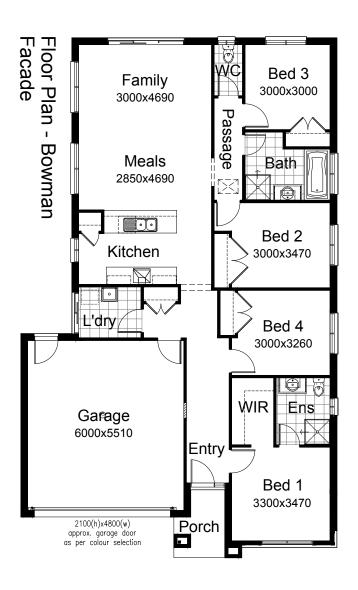

and providing additional 2no. painted timber posts to suit. Note: Increases Porch area to 4.46m<sup>2</sup> in lieu of standard 3.10m<sup>2</sup>.





## CRAWFORD 178









#### **OPTION IP3**

Provide Bedroom 4 Option in lieu of Living room and relocate Bedroom 1 to suit. Decrease Ensuite length by 20mm, increase Bedroom 2 length by 120mm, increase Bedroom 2 robe width by 410mm and provide 2no. 820mm flush panel hinged doors in lieu of standard 2no. 620mm doors. Provide additional site built plaster lined robe with hanging rail and 2no. 720mm doors and 1no. 820mm flush panel hinged door to Bedroom 4 and delete 1no. 1800mm x 1810mm aluminium sliding window and provide 1no. 1200mm x 1450mm aluminium sliding window to Bedroom 4 to suit and increase bulkhead width to 210mm in lieu of









## CRAWFORD 178





Provide Bedroom 4 Option in lieu of Living room and relocate Bedroom 1 to suit.
Decrease Ensuite length by 20mm, increase Bedroom 2 length by 120mm, increase Bedroom 2 robe width by 410mm and provide 2no. 820mm flush panel hinged doors in lieu of standard 2no. 620mm doors. Provide additional site built plaster lined robe with hanging rail and 2no. 720mm doors and 1no. 820mm flush panel hinged door to Bedroom 4 and delete 1no. 1800mm x 1810mm aluminium sliding window and provide 1no. 1200mm x 1450mm aluminium sliding window to Bedroom 4 to suit and increase bulkhead width to 210mm in lieu of 90mm.











## CRAWFORD 178









#### **OPTION IP3**

Provide Bedroom 4 Option in lieu of Living room and relocate Bedroom 1 to suit.
Decrease Ensuite length by 20mm,