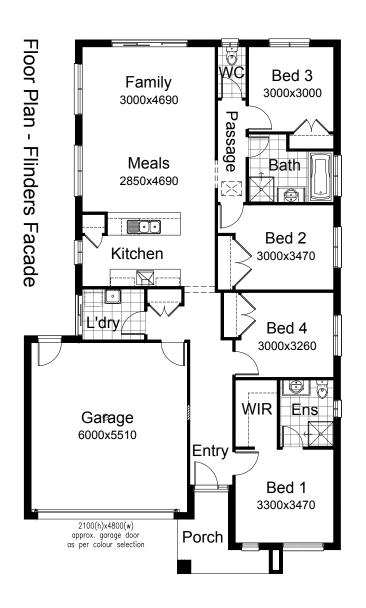

# **CRAWFORD**

## CRAWFORD 178

#### FLOORPLAN OPTIONS

Want to put a personal touch on your home? Speak to your New Home Consultant about the exciting range of ready-to-go design options for this floorplan. Popular design options include:

| Kitchen options          | Alfresco option                                  |  |
|--------------------------|--------------------------------------------------|--|
| Relocate living room     | <ul> <li>Storage and workshop options</li> </ul> |  |
| Triple car garage option | Modified porch to front                          |  |

| home width  | 11.15m |
|-------------|--------|
| home length | 18.83m |

| porch  | 5.61sqm   | 0.60sq  |
|--------|-----------|---------|
| garage | 36.48sqm  | 3.93sq  |
| total  | 178.46sqm | 19.21sq |

Listed details based on Lachlan façade floorplan (illustrated)