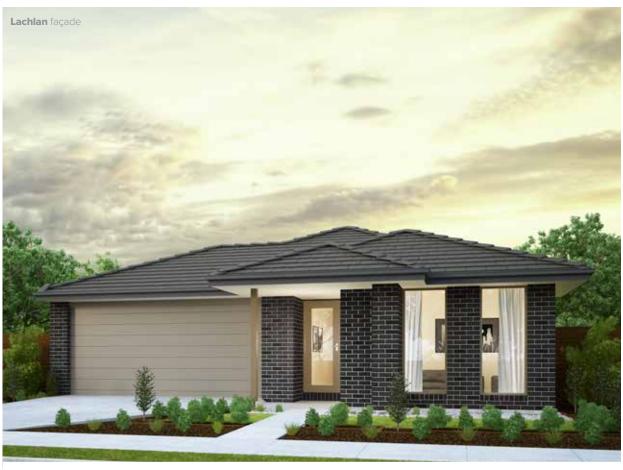

# **CRAWFORD**















## CRAWFORD 178





#### FLOORPLAN OPTIONS

Want to put a personal touch on your home? Speak to your New Home Consultant about the exciting range of ready-to-go design options for this floorplan. Popular design options include:

| Kitchen options          | Alfresco option                                  |  |
|--------------------------|--------------------------------------------------|--|
| Relocate living room     | <ul> <li>Storage and workshop options</li> </ul> |  |
| Triple car garage option | Modified porch to front                          |  |

| home width  | 11.15m |
|-------------|--------|
| home length | 18.83m |

| porch  | 5.61sqm   | 0.60sq  |
|--------|-----------|---------|
| garage | 36.48sqm  | 3.93sq  |
| total  | 178.46sqm | 19.21sq |

Listed details