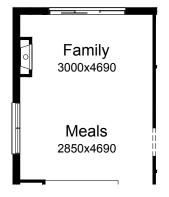

#### **OPTION IP2**

Provide Jetmaster SL-350 gas fireplace, 400mm off floor level in a 1400mm x 420mm boxed out plaster wall with a 4 sided black fascia to Family room side wall, delete 1no. 514mm x 1810mm aluminium sliding window to Family and relocate Meals window by 360mm to suit.