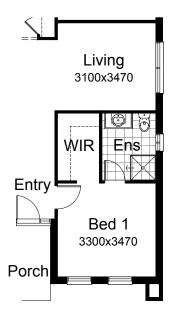

-----------|--------|
| home length | 18.83m |

| porch  | 5.61sqm   | 0.60sq  |
|--------|-----------|---------|
| garage | 36.48sqm  | 3.93sq  |
| total  | 178.46sqm | 19.21sq |

Listed details based on Lachlan façade floorplan (illustrated)





## CRAWFORD 178











#### **OPTION K1**

Provide Kitchen upgrade with 3no. 800mm base cupboards, 1no. 900mm upright oven with 900mm canopy range hood above, 2no. 600mm overhead cupboards, 1no. laminated open shelf above refrigerator space, plaster lined Pantry with 1no. 620mm flush panel hinged door and 450mm shelves, 1no. 450mm drawers, 1no. laminated DW provision, 1no. laminated MW provision with pot drawer below and additional bench top and tiled splash back to suit.



#### **OPTION IP1**

Relocate Living with Bed 1, Ensuite and WIR.



#### **OPTION K2**

Provide Kitchen upgrade by deleting Broom cupboard and relocating Pantry. Provide 2no. 800mm base cupboards, 1no. laminated MW provision with pot drawer below, 1no. 300mm base cupboard, 1no. 900mm upright cooker with 900mm canopy range hood above, 3no. 600mm overhead cupboards, 1no. 300mm laminated overhead open shelves, 1no. laminated open shelf above refrigerator space, 1no. 350mm base cupboard, 1no. laminated DW provision, 1no. 900mm base cupboard and 1no. 450mm drawers with additional bench top and tiled splash back to suit.



#### **OPTION G2**

Provide extension to Garage to create Workshop area including additional window to suit. Increases length by 2400mm. Increases area by 12.93m<sup>2</sup>.



#### **OPTION LD1**

Provide Laundry upgrade with laminated in