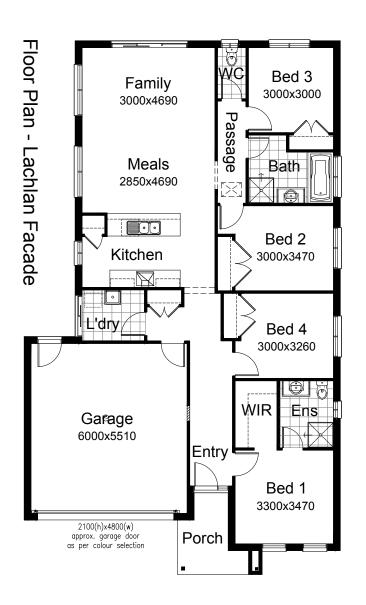

Listed details based on Lachlan façade floorplan (illustrated)

| home width  | 11.15m |
|-------------|--------|
| home length | 18.83m |

| porch  | 5.61sqm   | 0.60sq  |
|--------|-----------|---------|
| garage | 36.48sqm  | 3.93sq  |
| total  | 178.46sqm | 19.21sq |